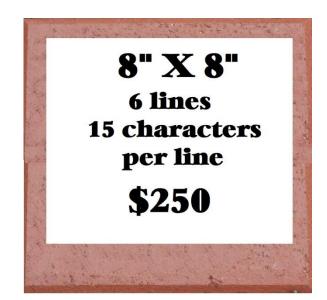

We also have 8" X 8" bricks available for purchase. They may contain **either a logo and/or up to six lines of text**. If you are choosing the logo, please send the logo artwork (jpg or pdf) to <u>bricks@pvfd32.org</u>. Remember to include your name and contact information in your email.