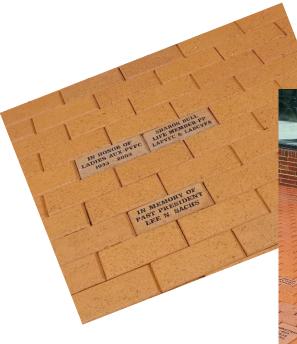

A standard single brick is a 4" X 8" brick and may contain up to three lines of text with a total of 15 characters per line (spaces and punctuation count), OR a graphic. Graphics may be restricted to sizing. Lettering will be all uppercase, universal font and centered on the brick. Bricks will all be a standard red color.

We also have 8" X 8" bricks available for purchase. They may contain **either a logo and/or up to six lines of text**. If you are choosing the logo, please send the logo artwork (jpg or pdf) to <u>bricks@pvfd32.org</u>. Remember to include your name and contact information in your email.